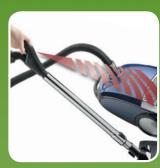

## 240-018 VACUUM CLEANER WITH LCD DISPLAY

- Power: 2000 watt max.
- Universal floor nozzle with metal plate
- Telescopic tube
- Infrared remote control on handle adjustment of suction control & on/off - battery included
- LED display to visualize current speed setting
- Crevice, upholstry and brush nozzle integrated in vacuum cleaner
- Practical handle for carrying vacuum cleaner
- HEPA filter included
- Automatic cordrewind